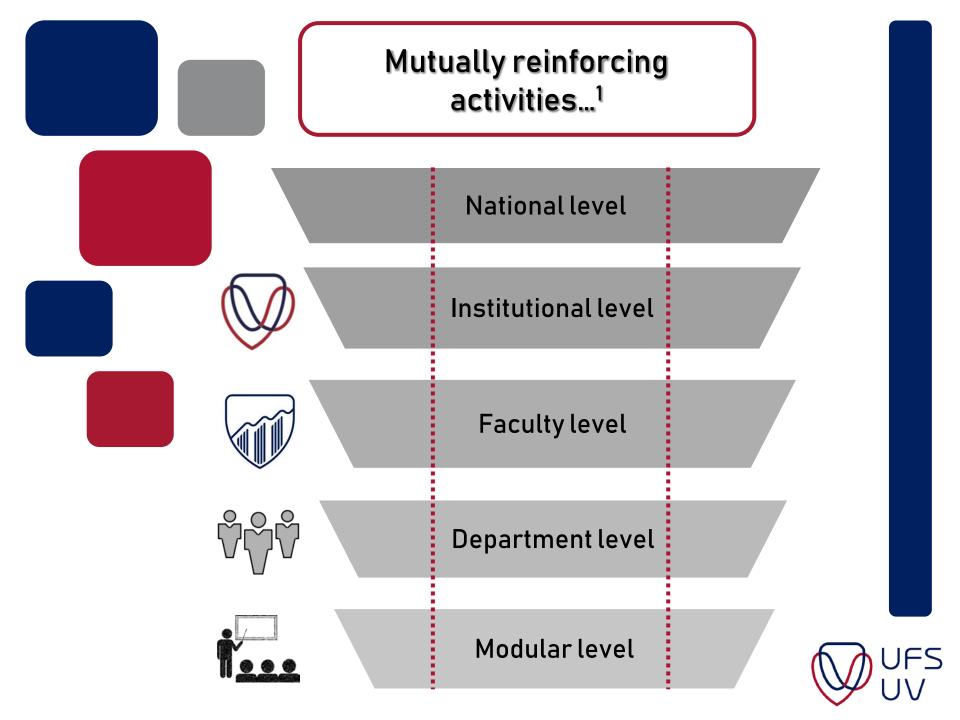

## Mutually reinforcing activities...<sup>3</sup>

- Demographic data
- Pre-admission data
- Secondary (High school) academic performance
- Registration data
- Benchmark student data (NBT)
- Academic performance
- > Examination admission data
- > Examination data
- Credit load data
- > Repeater data
- Academic advising data

## Mutually reinforcing activities...4

- Student engagement (CLASSEmini)
- Curriculum
- Teaching, learning, assessment activities and/or practices
- Learning resources
- > Student support & development
- > Employability
- Psychological well-being data
- Inclusive tutorial data