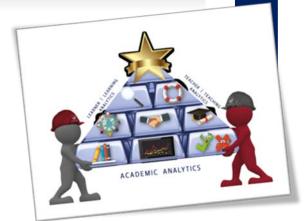

# Mutually reinforcing activities...<sup>7</sup>

| Academic analytics     | Learning analytics    | Teaching analytics               |
|------------------------|-----------------------|----------------------------------|
| Institutional database | Module evaluations    | Stakeholder                      |
| (DIRAP)                | (DIRAP)               | involvement                      |
| Assessment data        | CLASSEmini            | CLASSEmini                       |
| (ICT)                  | (CTL)                 | (CTL)                            |
|                        | Studentfocus          | Academic qualitative reflections |
|                        | groups                |                                  |
|                        | Critical Incident     | Marking assistance/              |
|                        | Questionnaires (CIQs) | Tutorial support                 |
|                        | Stop-Start-Continue   | Graduate attribute               |
| E 3                    | qualitative feedback  | development                      |
|                        | Employability         | Employability skills development |
|                        |                       |                                  |

questionnaire

SDS, SAS, MSPSS, UWES

questionnaires

ACADEMIC ANALYTICS