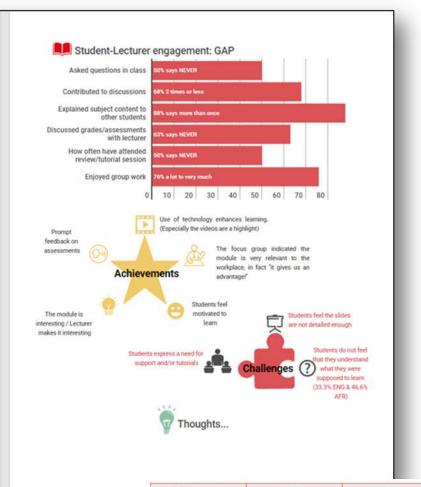

|
| ₩ MALE                                     | 3.0   | 18    | .18   | 19    | - 1   | 72    | 26      |
| M FEMALE                                   | 29    | 20    | 16    | 15:   | .18   | . 20  | 20      |
| ₩ SOUTH                                    | 1     | - 1   | 0     | .0    | - 2   | 34    | 108     |
| ₩ MALE                                     | 1     | - 0   | 0     | 0     | . 1   | 30    | 50      |
| NFEMALE.                                   | - 3   | - 1   | ±     | 3     | - 3   | .54   | 16      |
| IDIAL                                      | 1913  | 1 147 | 1.140 | 3 008 | 1.137 | 1.124 | 1 207   |





M LUCKS TWE LICKS

JAIGH

# O A

1 805

1544

1323

1229

1.025

MODULE ENKL

### Continuous communication...<sup>2</sup>



0 10 20 30 40 50 60 70 80 90 100



| Module success rate | 2017        | 2018              |
|---------------------|-------------|-------------------|
| EMS Faculty         | 71,3%       | 73,8%             |
| ExxxXxxx            | 65,1%       | 78,4%             |
|                     | EMS Faculty | EMS Faculty 71,3% |



## Backbone support activities...<sup>1</sup>

| Faculty & Institutional Teaching Excellence Awards               | Disciplinary/Educational Inquiry<br>Research group                                | Postgraduate studies in disciplinary education |
|------------------------------------------------------------------|-----------------------------------------------------------------------------------|------------------------------------------------|
| 2013-2014 – one per year