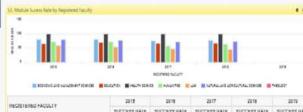

### Continuous communication...<sup>2</sup>

0 10 20 30 40 50 60 70 80 90 100

| Module success rate | 2017        | 2018              |
|---------------------|-------------|-------------------|
| EMS Faculty         | 71,3%       | 73,8%             |
| ExxxXxxx            | 65,1%       | 78,4%             |
|                     | EMS Faculty | EMS Faculty 71,3% |