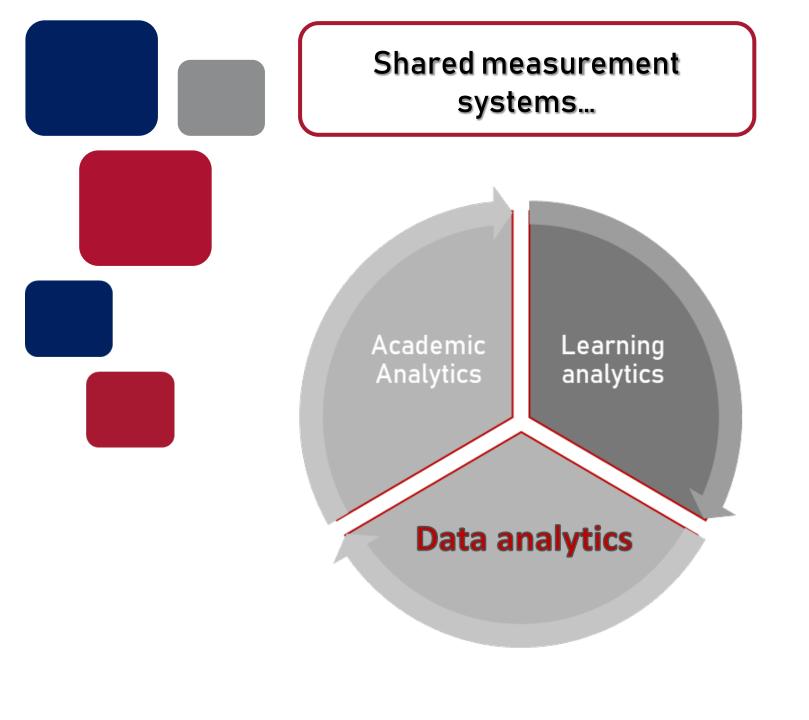

- a common agenda,
- > shared measurement systems,
- mutually reinforcing activities,
- > continuous communication and
- backbone support activities ."\*

- Student success
- High quality (programmes, teaching & learning practices)
- Teacher excellence

### **Learning analytics**

Learning process

Networking, discourse, conceptualisation, personalisation

Patterns of student performance