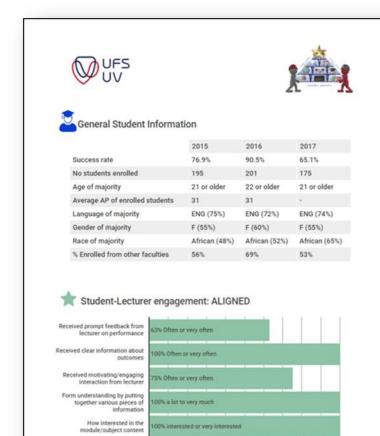

38    | 34    | 27    | 27    | 40      |
| ₩ MALE                                     | 3.0   | 18    | .18   | 19    | - 1   | 72    | 26      |
| M FEMALE                                   | 29    | 20    | 16    | 15:   | .18   | . 20  | 20      |
| ₩ SOUTH                                    | 1     | - 1   | 0     | .0    | - 2   | 34    | 108     |
| ₩ MALE                                     | 1     | - 0   | 0     | 0     | . 1   | 30    | 50      |
| NFEMALE.                                   | - 3   | - 1   | ±     | 3     | - 3   | .54   | 16      |
| IDIAL                                      | 1913  | 1 147 | 1.140 | 3 008 | 1.137 | 1.124 | 1 207   |





M LUCKS TWE LICKS

JAIGH

# O A

1 805

1544

1323

1229

1.025

MODULE ENKL

### Continuous communication...<sup>2</sup>



0 10 20 30 40 50 60 70 80 90 100



| Module success rate | 2017        | 2018              |
|---------------------|-------------|-------------------|
| EMS Faculty         | 71,3%       | 73,8%             |
| ExxxXxxx            | 65,1%       | 78,4%             |
|                     | EMS Faculty | EMS Faculty 71,3% |



## Backbone support activities...<sup>1</sup>

| Faculty & Institutional Teaching Excellence Awards               | Disciplinary/Educational Inquiry<br>Research group                                | Postgraduate studies in disciplinary education |
|------------------------------------------------------------------|-----------------------------------------------------------------------------------|------------------------------------------------|
| 2013-2014 – one